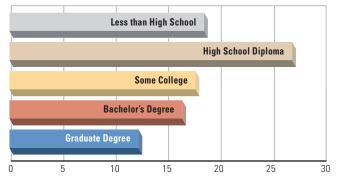

#### **Work Force Education by Percentage**

Private Sector Employment
7,127,900 jobs
6.8%
Manufacturing
11.7%
487,800 jobs
Goods
Producing
833,500 jobs
88.3%
Service Providing
6,294,400 jobs

Employment by
Majority-Owned U.S. Affiliates of
Foreign Firms in 2007: **433,600**Percent of Total State
Employment: **5.8** 