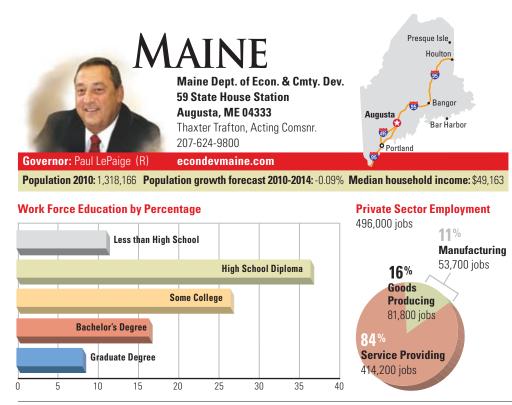

## **Legislative Update**

• Bond issues were approved by voters in June 2010 relating to offshore wind energy demonstration site and related manufacturing, water quality, transportation improvements, R&D investments, food processing investments and the redevelopment of Brunswick Naval Air Station.