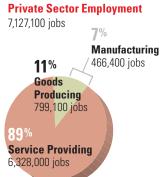

# NEW YORK Empire State Development

Empire State Development 633 Third Ave., 37th Floor New York, NY 10017

Peter Davidson, Exec. Dir. 716-856-8111

Governor: Andrew Cuomo (D) empire.state.ny.us

Population 2010: 19,585,327 Population growth forecast 2010-2014: 1.96% Median household income: \$56,779

#### **Work Force Education by Percentage**





### 2010 New Economy Index Rankings

Overall: 10

Immigration of Domestic and Foreign Knowledge Workers: 17 Manufacturing Value-Added: 24 Export Focus of Manufacturing and Services: 14 Industry Investment in R&D: 26

Median Hourly Wage for Production Occupations: **\$14.47** Right-to-work state? **NO** 

Invoctment

#### **Did You Know?**

- Investments in R&D facilities are eligible for a 9-percent corporate tax credit. Additional credits are available to encourage the creation and expansion of emerging technology businesses, including a three-year job creation credit of \$1,000 per employee.
- Empire State Development's Manufacturing Assistance Program
  provides grants of up to \$1 million for qualified manufacturers that
  invest in projects that significantly improve production, pro