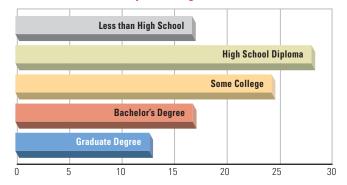

# NEW YORK Empire State Development

Empire State Development 633 Third Ave., 37th Floor New York, NY 10017

Peter Davidson, Exec. Dir. 716-856-8111

Governor: Andrew Cuomo (D) empire.state.ny.us

Population 2010: 19,585,327 Population growth forecast 2010-2014: 1.96% Median household income: \$56,779

#### **Work Force Education by Percentage**





### 2010 New Economy Index Rankings

Overall: 10

Immigration of Domestic and Foreign Knowledge Workers: 17 Manufacturing Value-Added: 24 Export Focus of Manufacturing and Services: 14 Industry Investment in R&D: 26

Median Hourly Wage for Production Occupations: **\$14.47** Right-to-work state? **NO** 

Invoctment

#### **Did You Know?**

- Investments in R&D facilities are eligible for a 9-percent corporate tax credit. Additional credits are available to encourage the creation and expansion of emerging technology businesses, including a three-year job creation credit of \$1,000 per employee.
- Empire State Development's Manufacturing Assistance Program
  provides grants of up to \$1 million for qualified manufacturers that
  invest in projects that significantly improve production, p