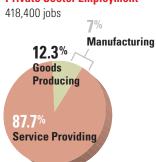

### **Private Sector Employment**

Mature firm tax index rank: 24

New firm tax index rank: 16

Manufacturing Capex 2011 (38): **\$733,009** 

Manufacturing Capex on buildings and other structures (19): **\$432,206** 