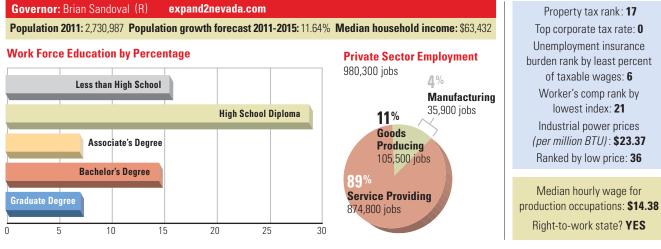

Target Industries: Renewable Energy; Manufacturing; Business & Financial Services; Biotechnology