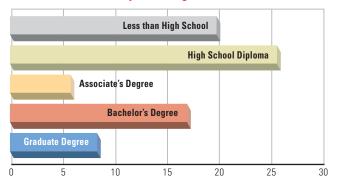

**TEXAS** 

Ofc. of the Gov. ED & Tourism Div. 211 E. 11th St., 4th Floor Austin, TX 78701

Aaron Demerson, Director 512-936-0258

"I believe Texas represents a unique crossroads, a place where academic research can come together with a vibrant private sector and tap into a steadily-growing bioscience sector that's just scratching the surface of its potential in this state." — Gov. Rick Perry, Nov. 28, 2011, in announcing a new project at the MD Anderson Cancer Center in Houston

Governor: Rick Perry (R)

governor.state.tx.us

Population 2011: 25,412,932 Population growth forecast 2011-2015: 8.27% Median household income: \$55,917

## **Work Force Education by Percentage**



## Private Sector Employment 8,853,200 jobs 9 % Manufacturing

Manufacturi
19% 836,500 jobs
Goods
Producing
1,691,400 jobs

81%
Service Providing
7,161,800 jobs

Property tax rank: 29

Top corporate tax rate: **GTR\***Unemployment insurance

burden rank by least percent of taxable wages: **29** 

Worker's comp rank by lowest index: 12

Industrial power prices (per million BTU): \$19.76

Ranked by low price: **30** 

Median hourly wage for production occupations: \$13.54
Right-to-work state? YES

\*GTR – Gross receipts tax.

## **Legislative Update**

- According to a letter from Texas Association of Business (TAB) President
  and CEO Bill Hammond, "even taking into account the severe budgetary
  limits faced by Texas Lawmakers, the 82nd Legislative Session was a
  huge success for busine