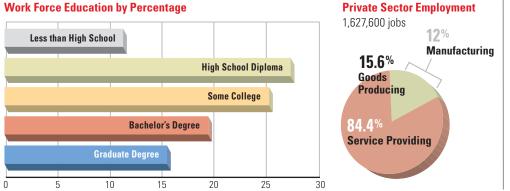

## Work Force Education by Percentage

**Selected Corporate Facility Projects 2012** 