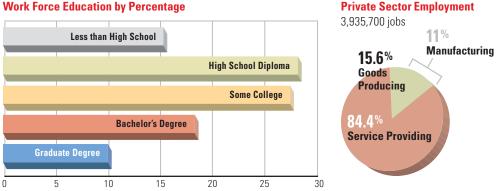

## Work Force Education by Percentage

**Selected Corporate Facility Projects 2012** 

Mature firm tax index rank: 3 New firm tax index rank: 6 Manufacturing Capex 2011 (9): \$4,813,599 Manufacturing Capex on buildings and other structures(6): \$875,979 Avg. industrial retail electricity price (cents/kwh): 6.28 Avg. annual pay in mfg.: 49,307