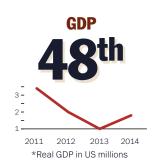

#### **Did You Know?**

Montana ranks 14th among states for job growth in the last 10 years, with employment growth in 2014 remaining solid despite a slowdown in the mining industry and lower commodity prices. The state unemployment rate hovered around 4.1 percent by October 2015, among the lowest in the nation.