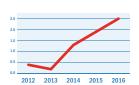

"Maryland is a thriving location for space exploration, satellite technology and research, and design and manufacturing of unmanned aerial vehicles and robotics. In the emerging field of cyber security, Maryland has become the cyber capital of the world. There is no better time to invest in Maryland than right now."

 Gov. Lawrence J. Hogan, Jr. on June 20th in Annapolis, addressing the French Ministry of Foreign Affairs Maryland Department of Commerce

401 East Pratt Street Baltimore, MD 21202

> R. Michael Gill Secretary 410-767-6300

commerce.maryland.gov

### Maryland

Pop. (2017): 6,104,335 Median household income: \$76,754 Credit Rating: AAA/Stable Pop. growth 2017-2022: 0.76% Median age: 39.0 Right-to-work state: No

# 15<sup>th</sup>



**2016 GDP** (in millions of current US\$) \$382,437

#### **Legislative Update**

- The governor's More Jobs for Marylanders Act (SB 317) provides tax incentives for new and existing manufacturers and additional workforce development initiatives. New manufactures opening shop in high-unemployment (Tier 1) counties would receive a 5.75 percent wage tax credit, a state property tax credit, and a sales-and-use tax credit for 10 years.
- The legislation also waives state filing fees, and all incentives are contingent on the company creating at least five jobs. Existing manufacturers that create at least five new jobs anywhere in the state would also receive the same wage tax credit.



#### **Selected Corporate Facility Projects 2017**

| COMPANY