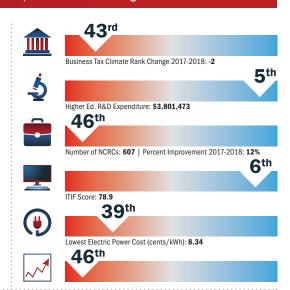

In 2016, Maryland ranked third among states in the Milken Institute's State Technology and Science Index. The Index examines research and development inputs, risk capital and entrepreneurial infrastructure, human capital investment, technology and science workforce, and technology concentration.

Johns Hopkins University in Baltimore ranks first among U.S. colleges and universities in total National Institutes of Health awards, including grants and contracts for research, development, training and fellowships (\$651 million); it ranks first among academic institutions in the nation in research and development expenditures, totaling \$2.31 billion in FY 2015.