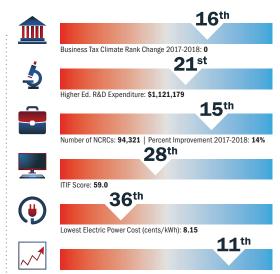

#### **Did You Know?**

Missouri is home to 47 life science research centers and incubators and 3,500 bioscience companies.

Missouri has the fourth lowest average retail price of commercial electricity, according to the U.S. Energy Information Administration.

Five Missouri cities rank in the top 100 with fastest average internet upload speeds: Grandview (4) at 108.47 Mbps, Marshall (10) at 65.15 Mbps, Tipton (11) at 64.37 Mbps, Kansas City (14) at 56.95 Mbps, and Belton (21) at 49.09 Mbps.