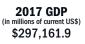

# Arizona

Pop. (2018): 7,132,147 Median household income: \$54,974 Credit Rating: AA/Stable Pop. growth 2018–2023: 1.37% Median age: 37 Right-to-work state: Yes