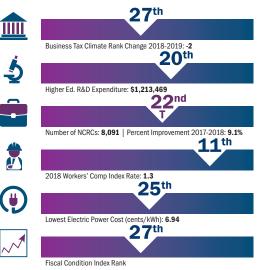

#### Legislative Update

- Arizona's 2019 budget includes a \$644 million provision for a 20-percent increase in teacher pay by 2020. Public school teachers went on strike in the spring to protest low pay and cuts to school funding. K-12 education received a one-year increase of \$520 million.
- The state budget provides \$11.5 million for the Arizona Competes fund, which is used to offer cash to companies that move headquarters or significant operations to the state. Gov. Ducey's three-year plan envisions a \$6-million cut to the fund to help fund teacher pay raises. An additional \$300,000 was budgeted for the Commerce Authority to set up a new office in Mexico City.