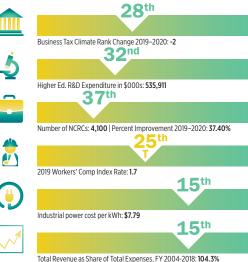

# CENT

Finding an electric rate that fits your needs without breaking your budget is essential for your new or expanding business. Nebraska Public Power District understands this challenge and seeks to help you in your search.

The now even lower Economic Development Incentive Rate, ranging from 3.25 to 5.0 cents per kilowatt hour, ensures businesses can secure both low-cost and reliable power. This is just one of the many qualities – including renewable and energy-efficient options, shovel-ready sites, productive workforces and helpful attitudes – that makes Nebraska the perfect state to plant your roots and grow.