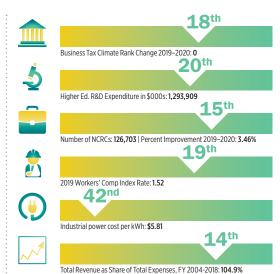

#### **Legislative Update**

The passage of the fiscal year 2020 budget marked the first unanimous budget approval from the General Assembly since 2011. Notably, this budget includes a historic deposit to the state's Rainy Day Fund that will elevate reserves to over \$1.1 billion. Tax cuts included a full repeal of the Gym Tax, the elimination of sales and use tax on agricultural trailers and a reduction to the professional privilege tax.

The Fair Accountability and Clarity in Tax Subsidies Act makes incentives clawback provisions required by law, and removes some leeway officials had previously had in awarding incentives for projects not meeting job creation minimums if the project involved a company headquarters.

The new Governor's Investment in Vocational Education (GIVE) expands access to vocational and technical training to students with \$25 million in funding that in November was awarded to 28 projects serving all economically distressed counties and 18 of the state's 24 at-risk counties.